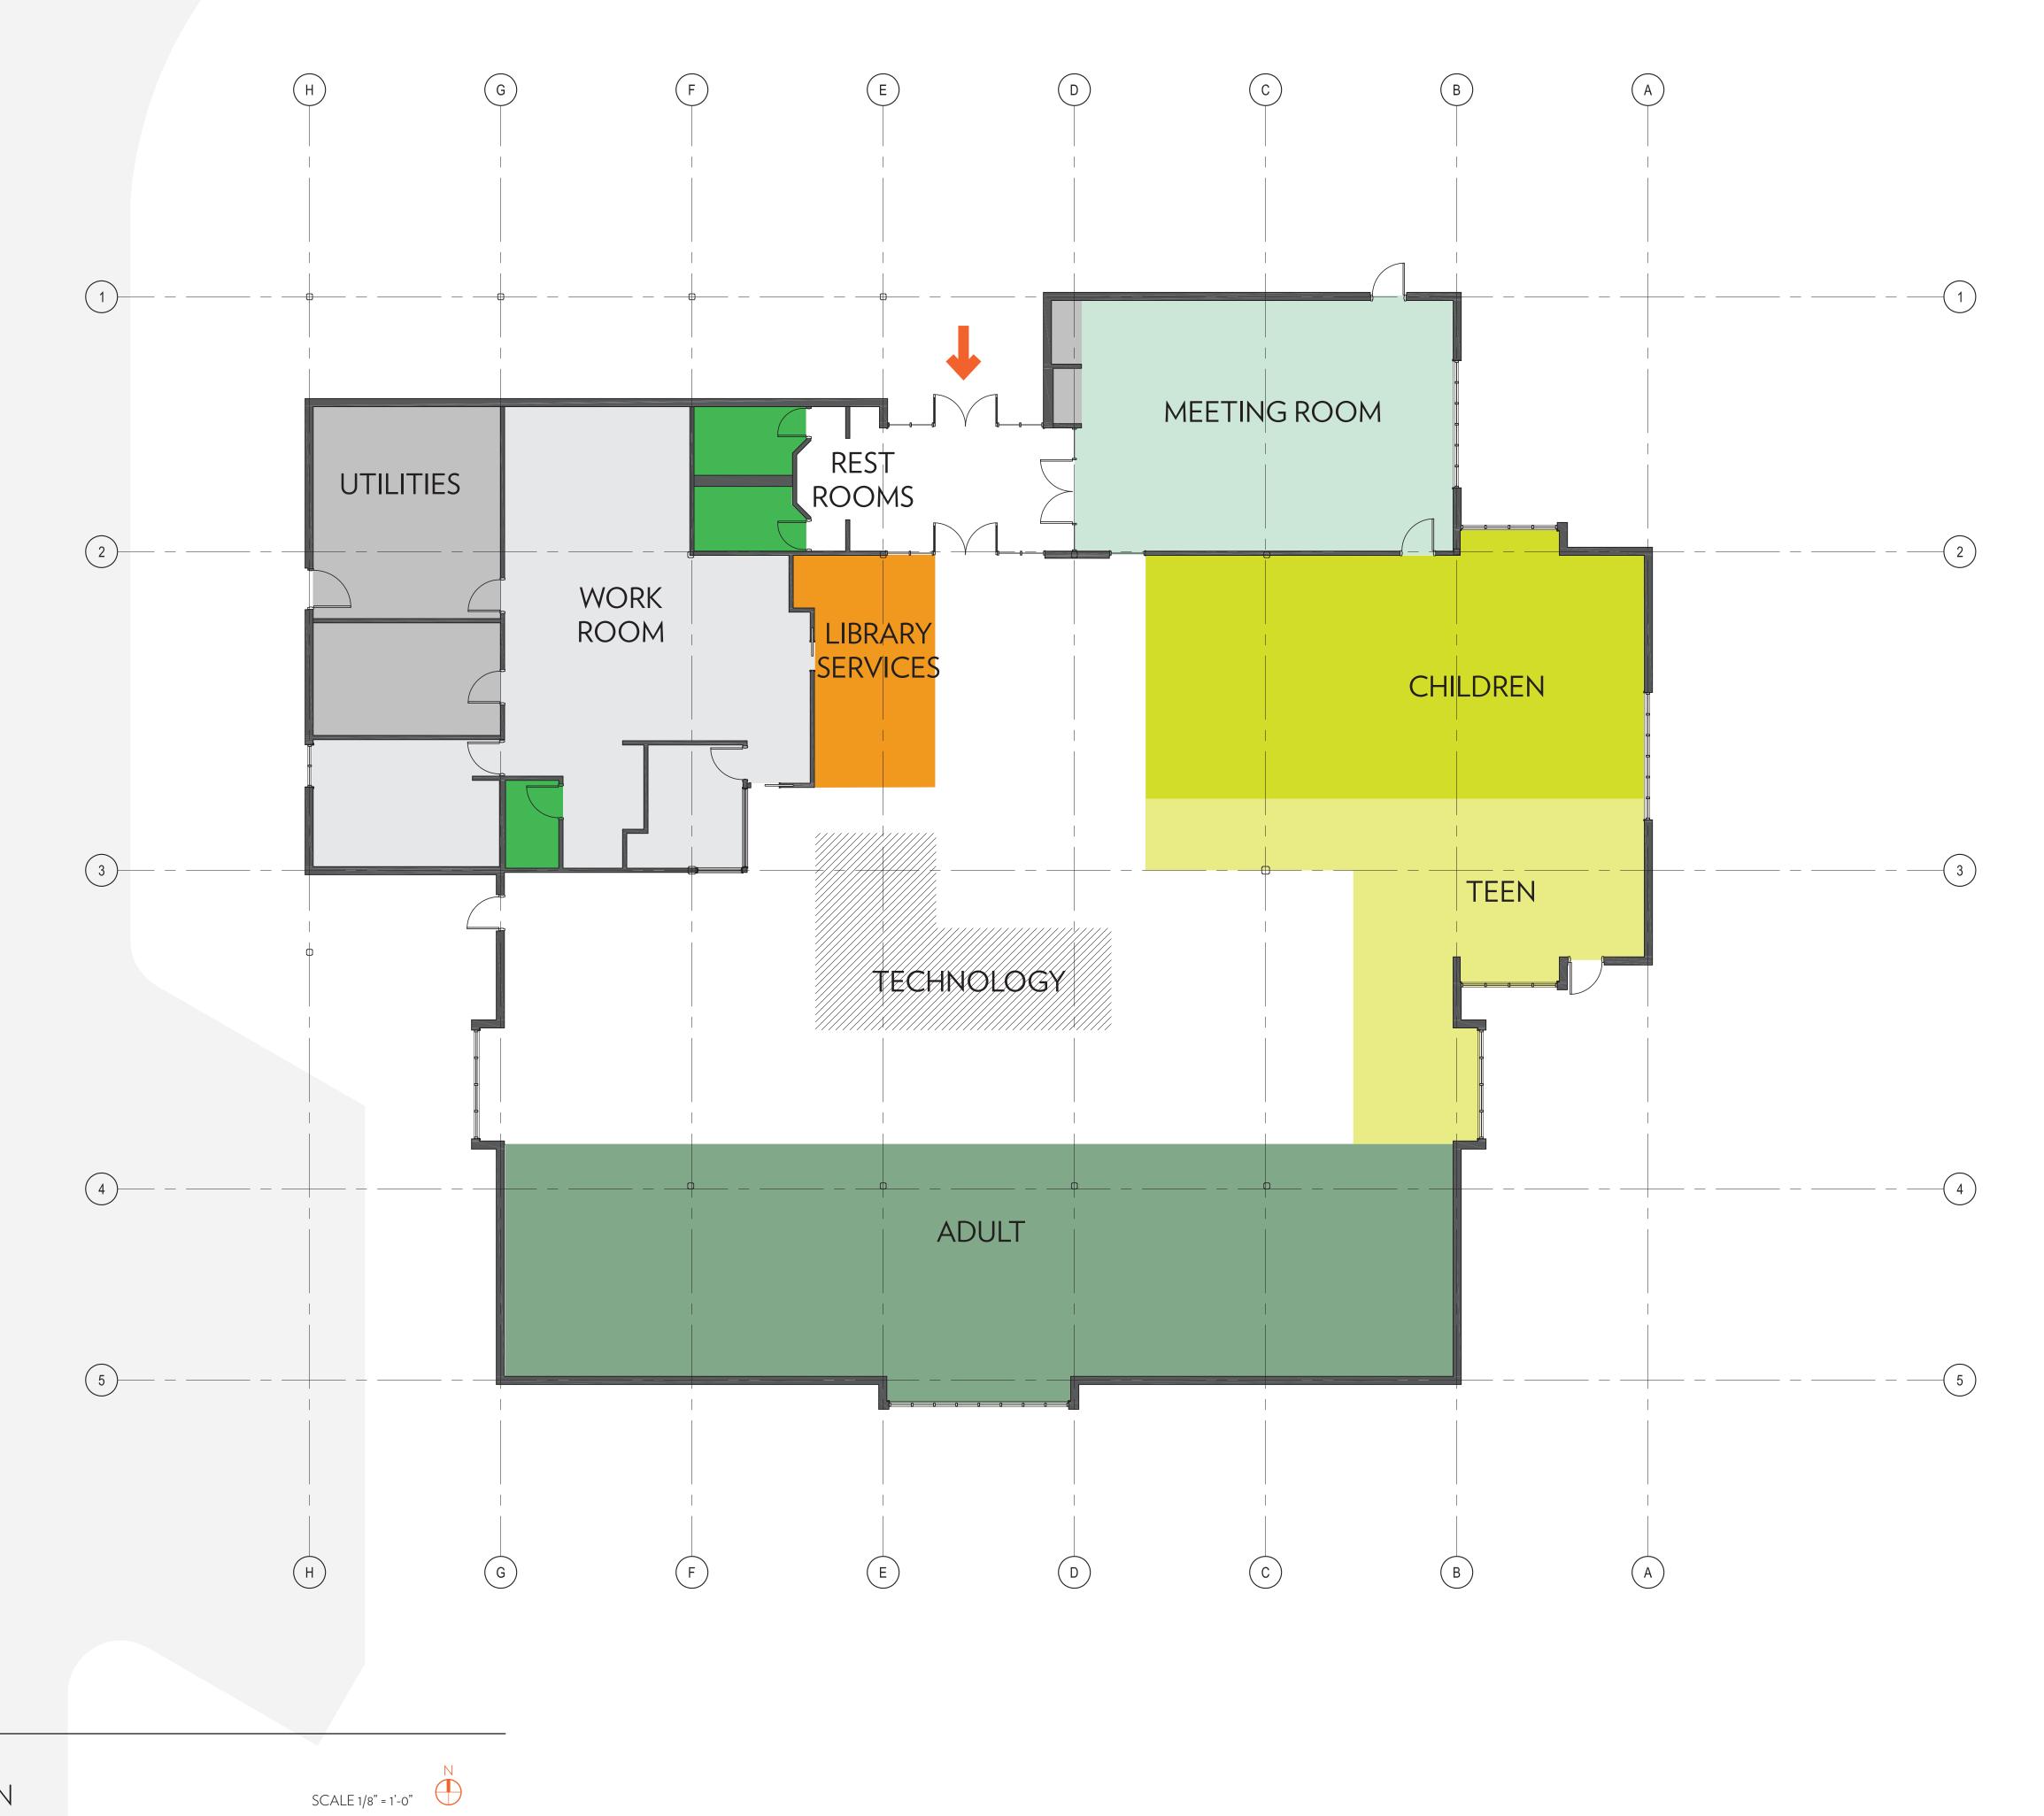

## 124TH AVE NE

PARKING LOT

SUNDBERG KENNEDY LY-AU YOUNG ARCHITECTS

KINGSGATE LIBRARY CONCEPT PLAN WITH NORTH ENTRY SCALE 1/8" = 1'-0"

February 11, 2014 Meeting

NE 143RD ST

← entry LIBRARY SERVICES ADULT TEEN CHILDREN MEETING/STUDY TECHNOLOGY RESTROOMS BACK OF HOUSE