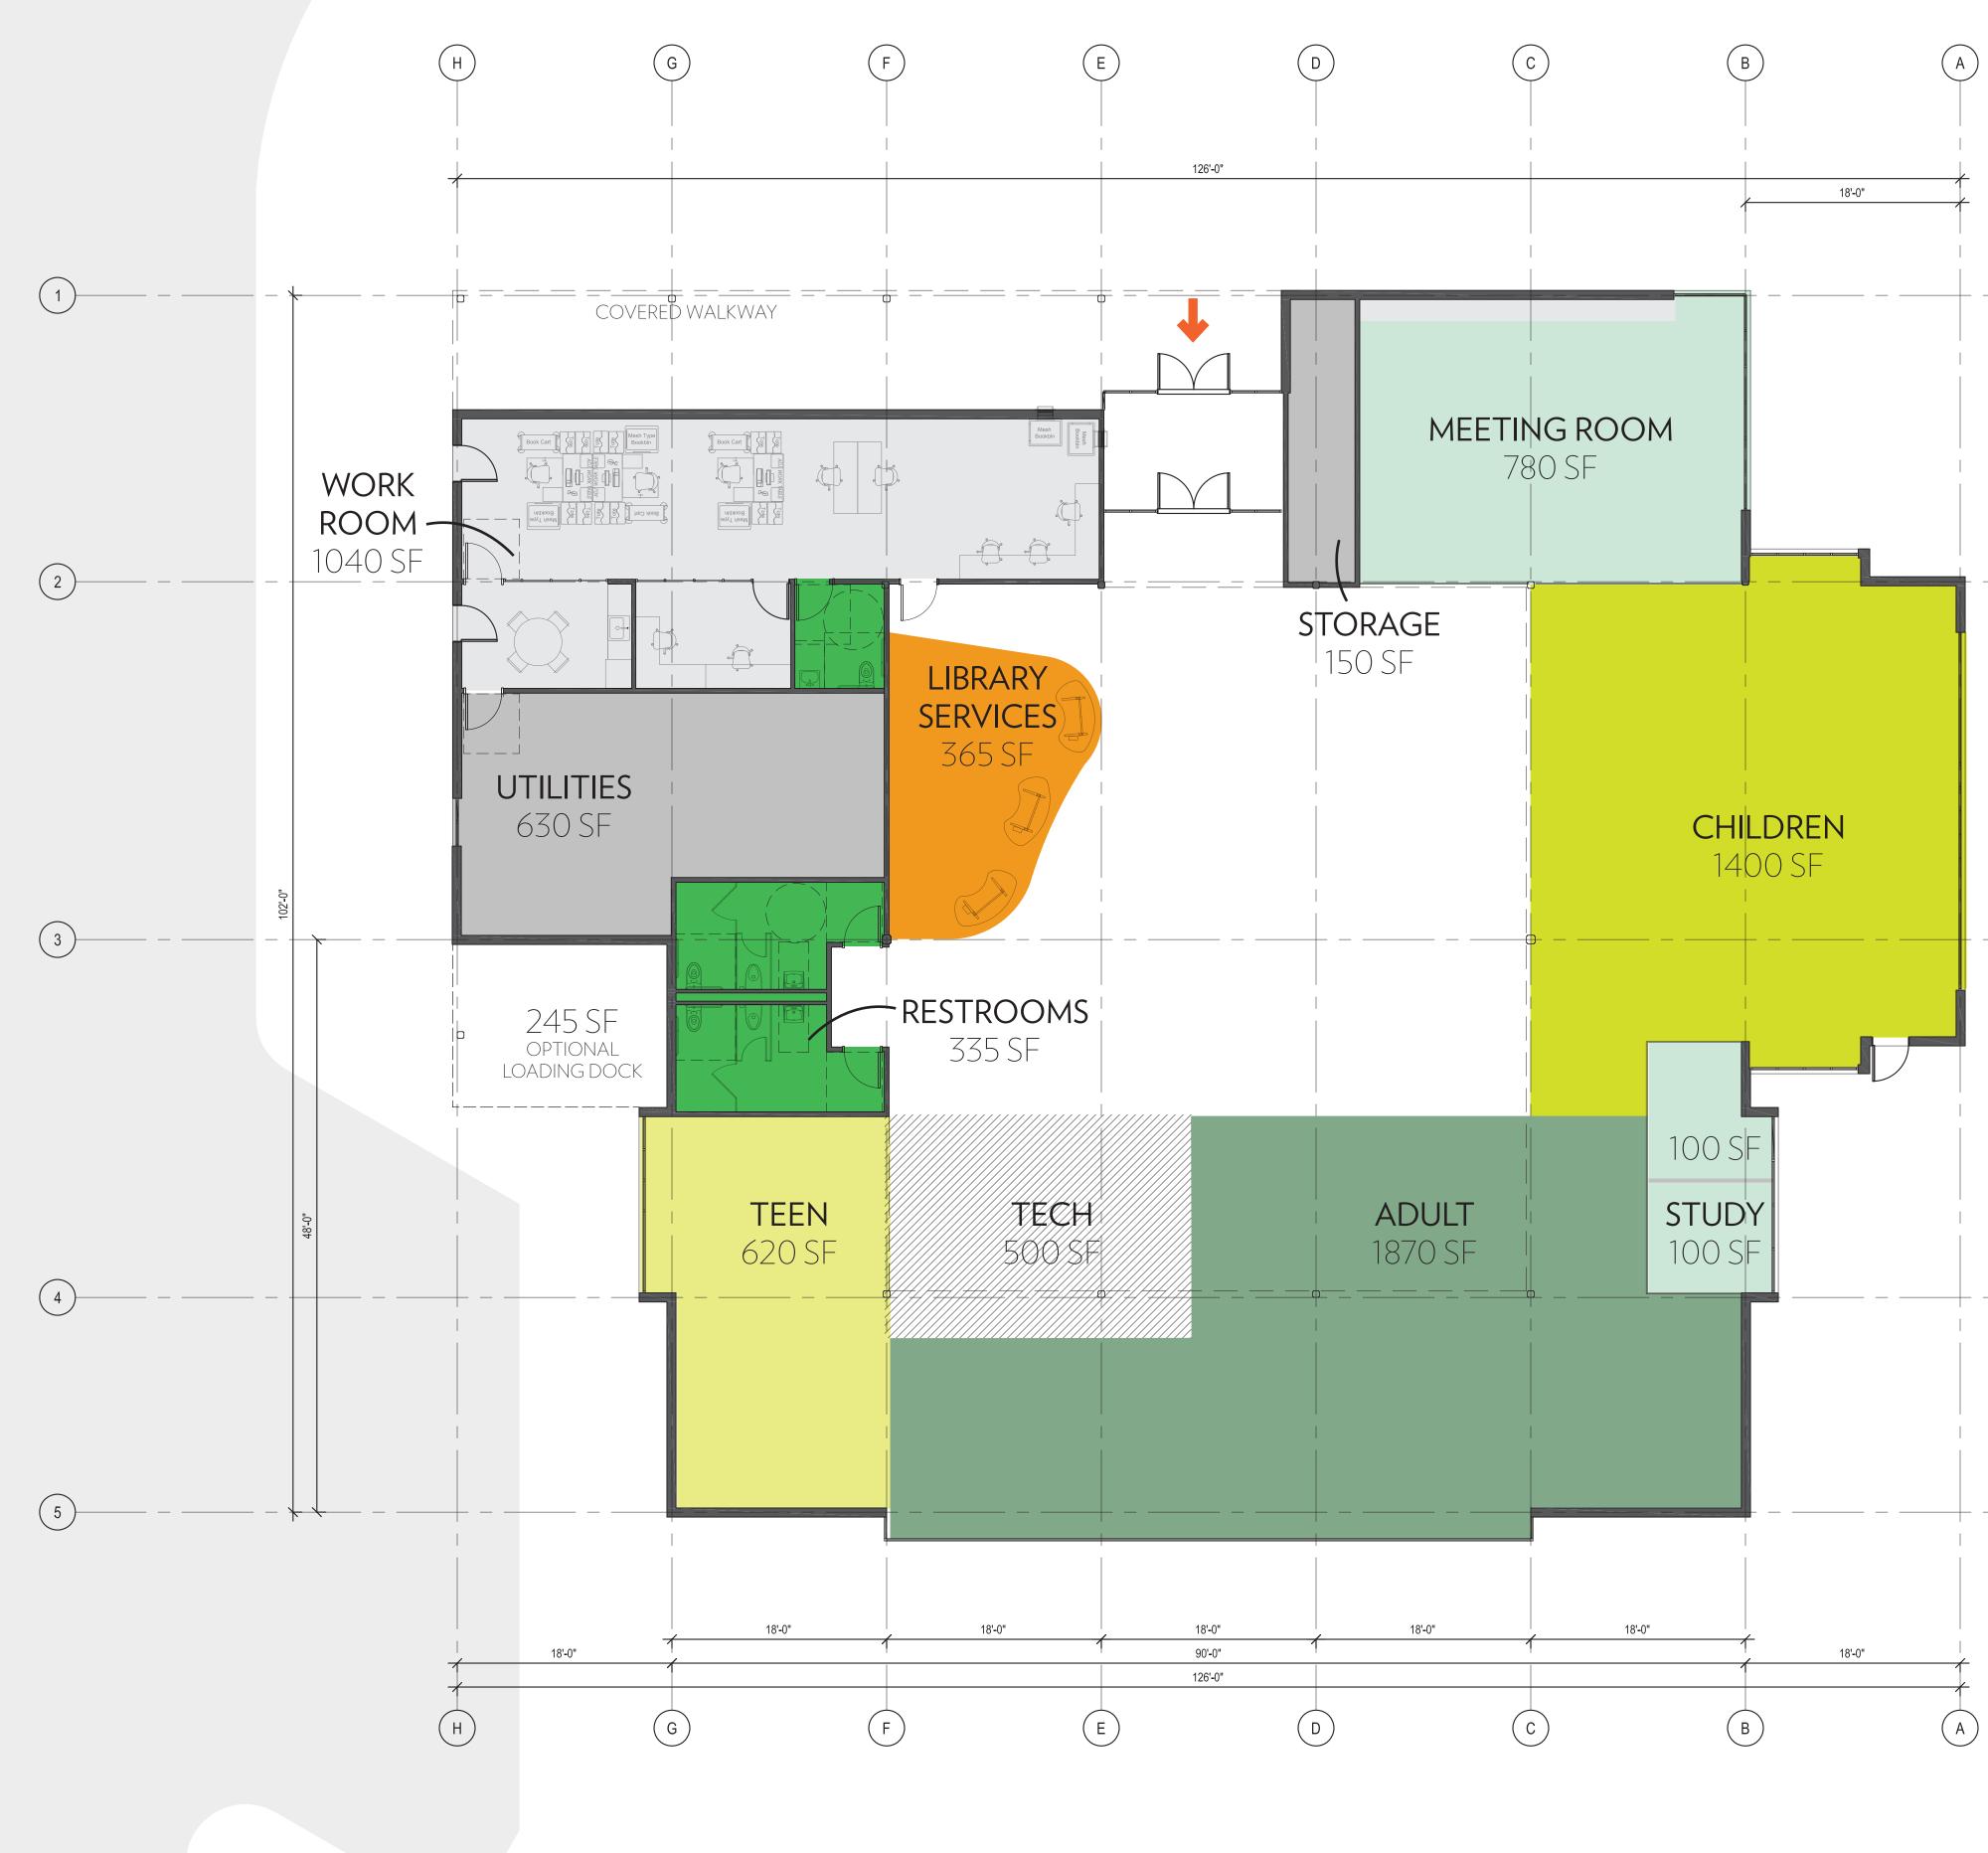

PARKING LOT

SUNDBERG KENNEDY LY-AU YOUNG ARCHITECTS

February 11, 2014 Meeting

KINGSGATE LIBRARY CONCEPT PLAN WITH WEST ENTRY SCALE 1/8" = 1'-0"

NE 143RD ST

← ENTRY LIBRARY SERVICES ADULT TEEN CHILDREN MEETING/STUDY TECHNOLOGY RESTROOMS BACK OF HOUSE