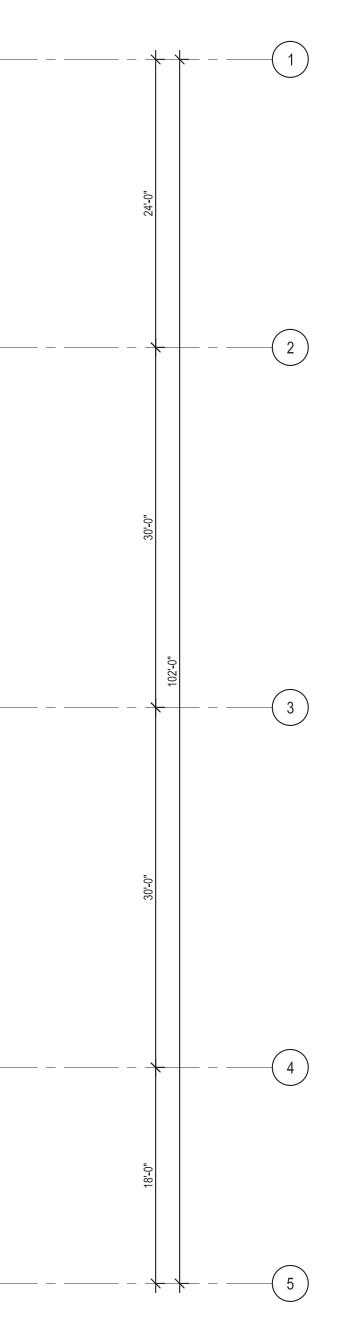

LY-AU YOUNG ARCHITECTS

SITE (WITH EXISTING PLAN)

SCALE 3/32" = 1'-0"

PARKING LOT

SUNDBERG KENNEDY LY-AU YOUNG ARCHITECTS

February 11, 2014 Meeting

KINGSGATE LIBRARY EXISTING PLAN

NE 143RD ST