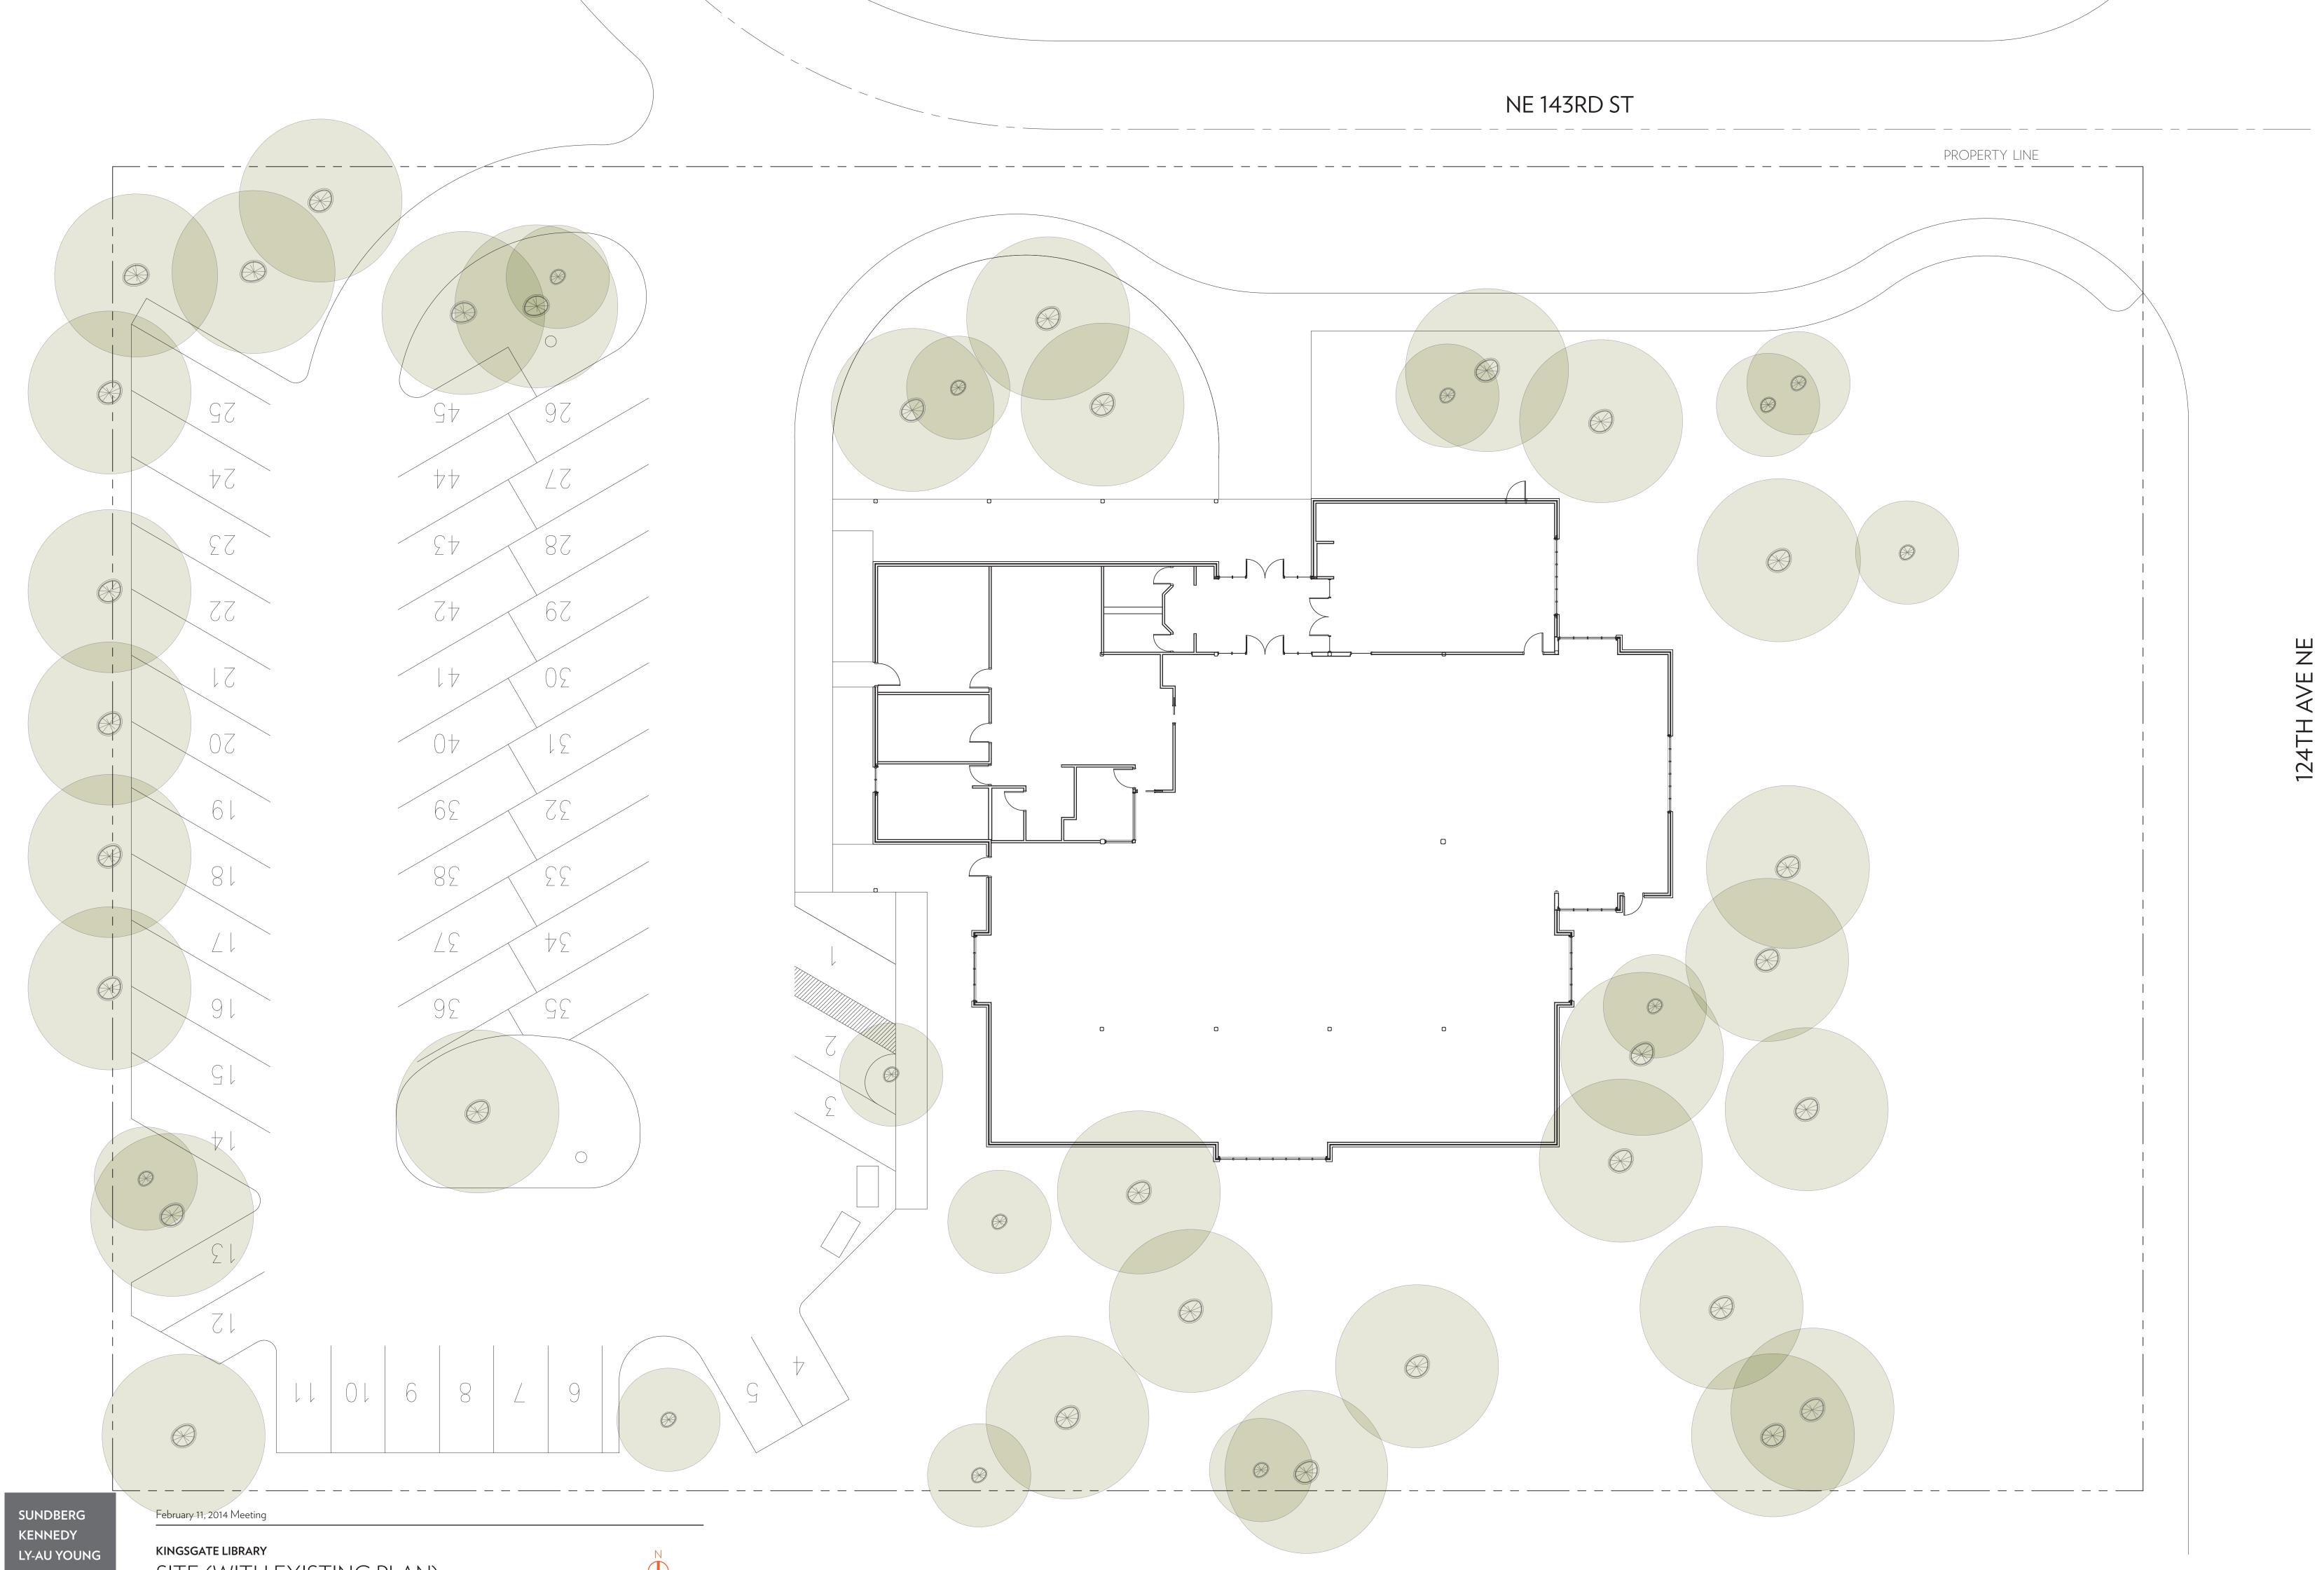

LY-AU YOUNG ARCHITECTS

SITE (WITH EXISTING PLAN)

SCALE 3/32" = 1'-0"

PARKING LOT

SUNDBERG KENNEDY LY-AU YOUNG ARCHITECTS

February 11, 2014 Meeting

KINGSGATE LIBRARY EXISTING PLAN

NE 143RD ST