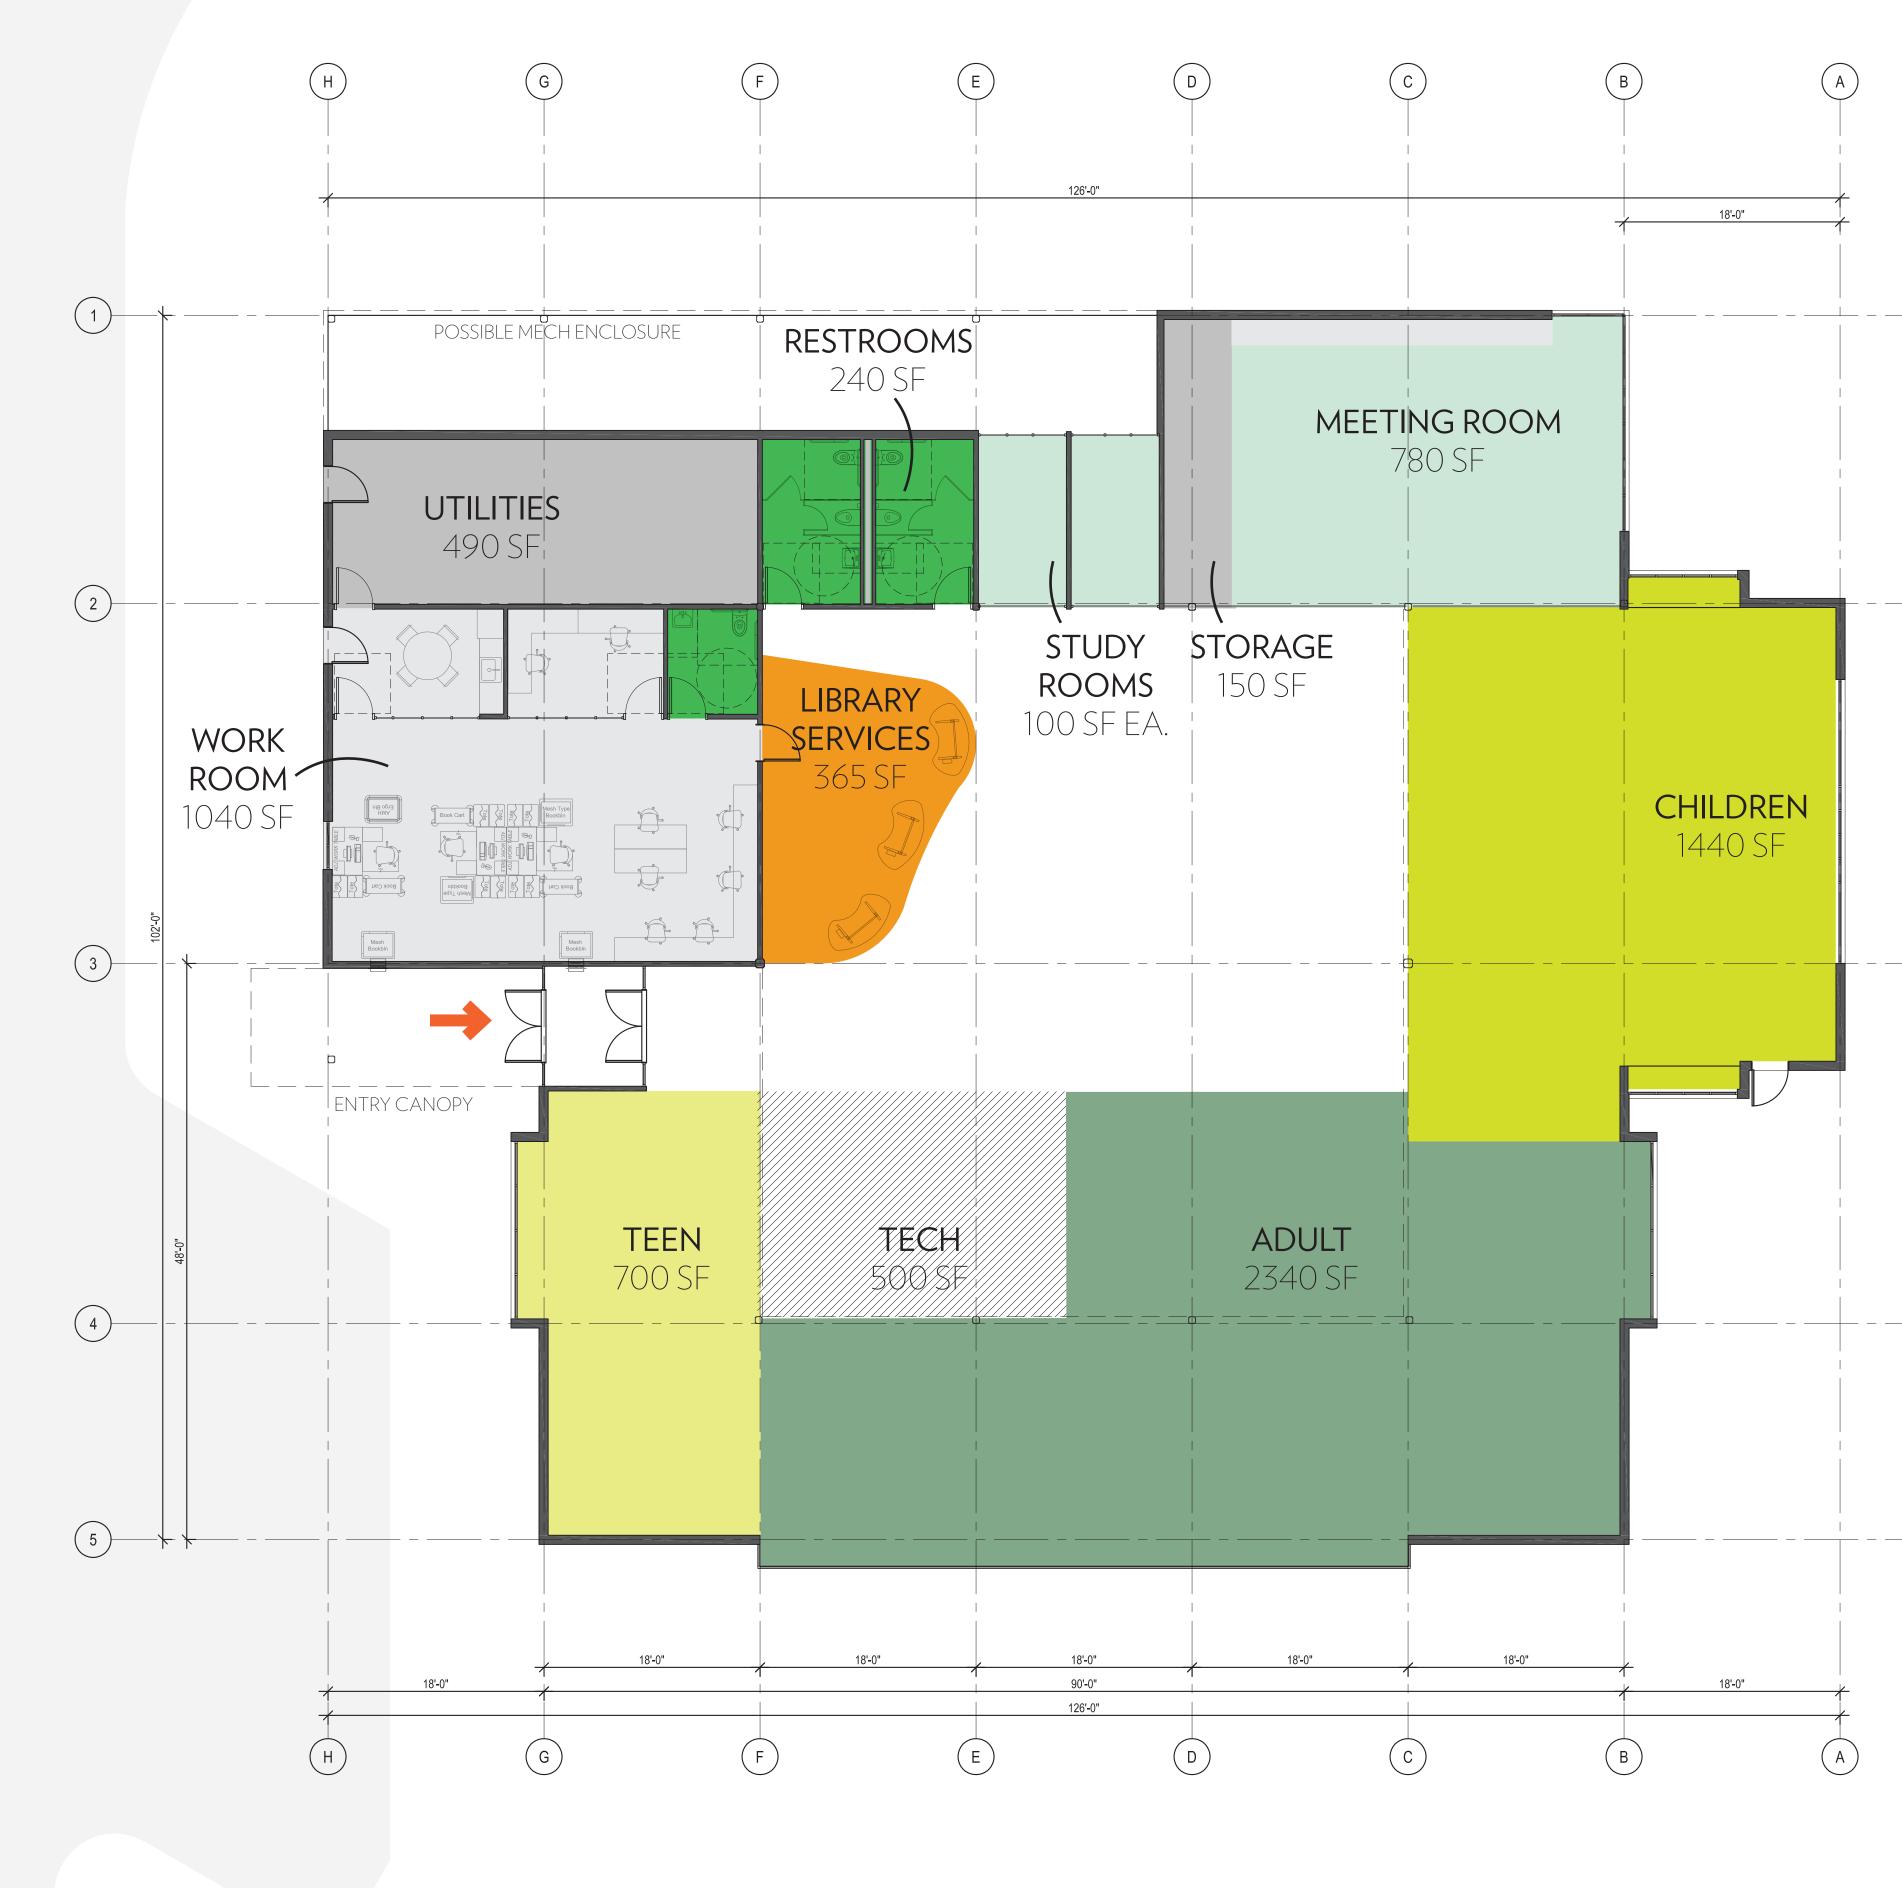

## 124TH AVE NE

PARKING LOT

SUNDBERG KENNEDY LY-AU YOUNG ARCHITECTS

KINGSGATE LIBRARY CONCEPT PLAN WITH NORTH ENTRY SCALE 1/8" = 1'-0"

February 11, 2014 Meeting

NE 143RD ST

← entry LIBRARY SERVICES ADULT TEEN CHILDREN MEETING/STUDY TECHNOLOGY RESTROOMS BACK OF HOUSE